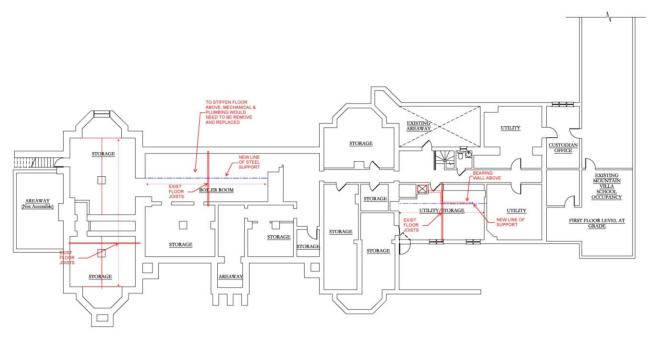

#### 1. Policy Updates (Appendix 10)

BE IT RESOLVED, to approve the first reading of the following policies that have been reviewed, revised and recommended by the Governance Committee:

| 7510.01 | Rutherfurd Hall |  |
|---------|-----------------|--|
|---------|-----------------|--|

#### 7. Rutherfurd Hall Bathroom Bids

BE IT RESOLVED, that the Allamuchy Board of Education rejects all bids received for the Rutherfurd Hall Bathroom Project on May 12, 2020 and authorizes the architects to begin negotiations with contractors.