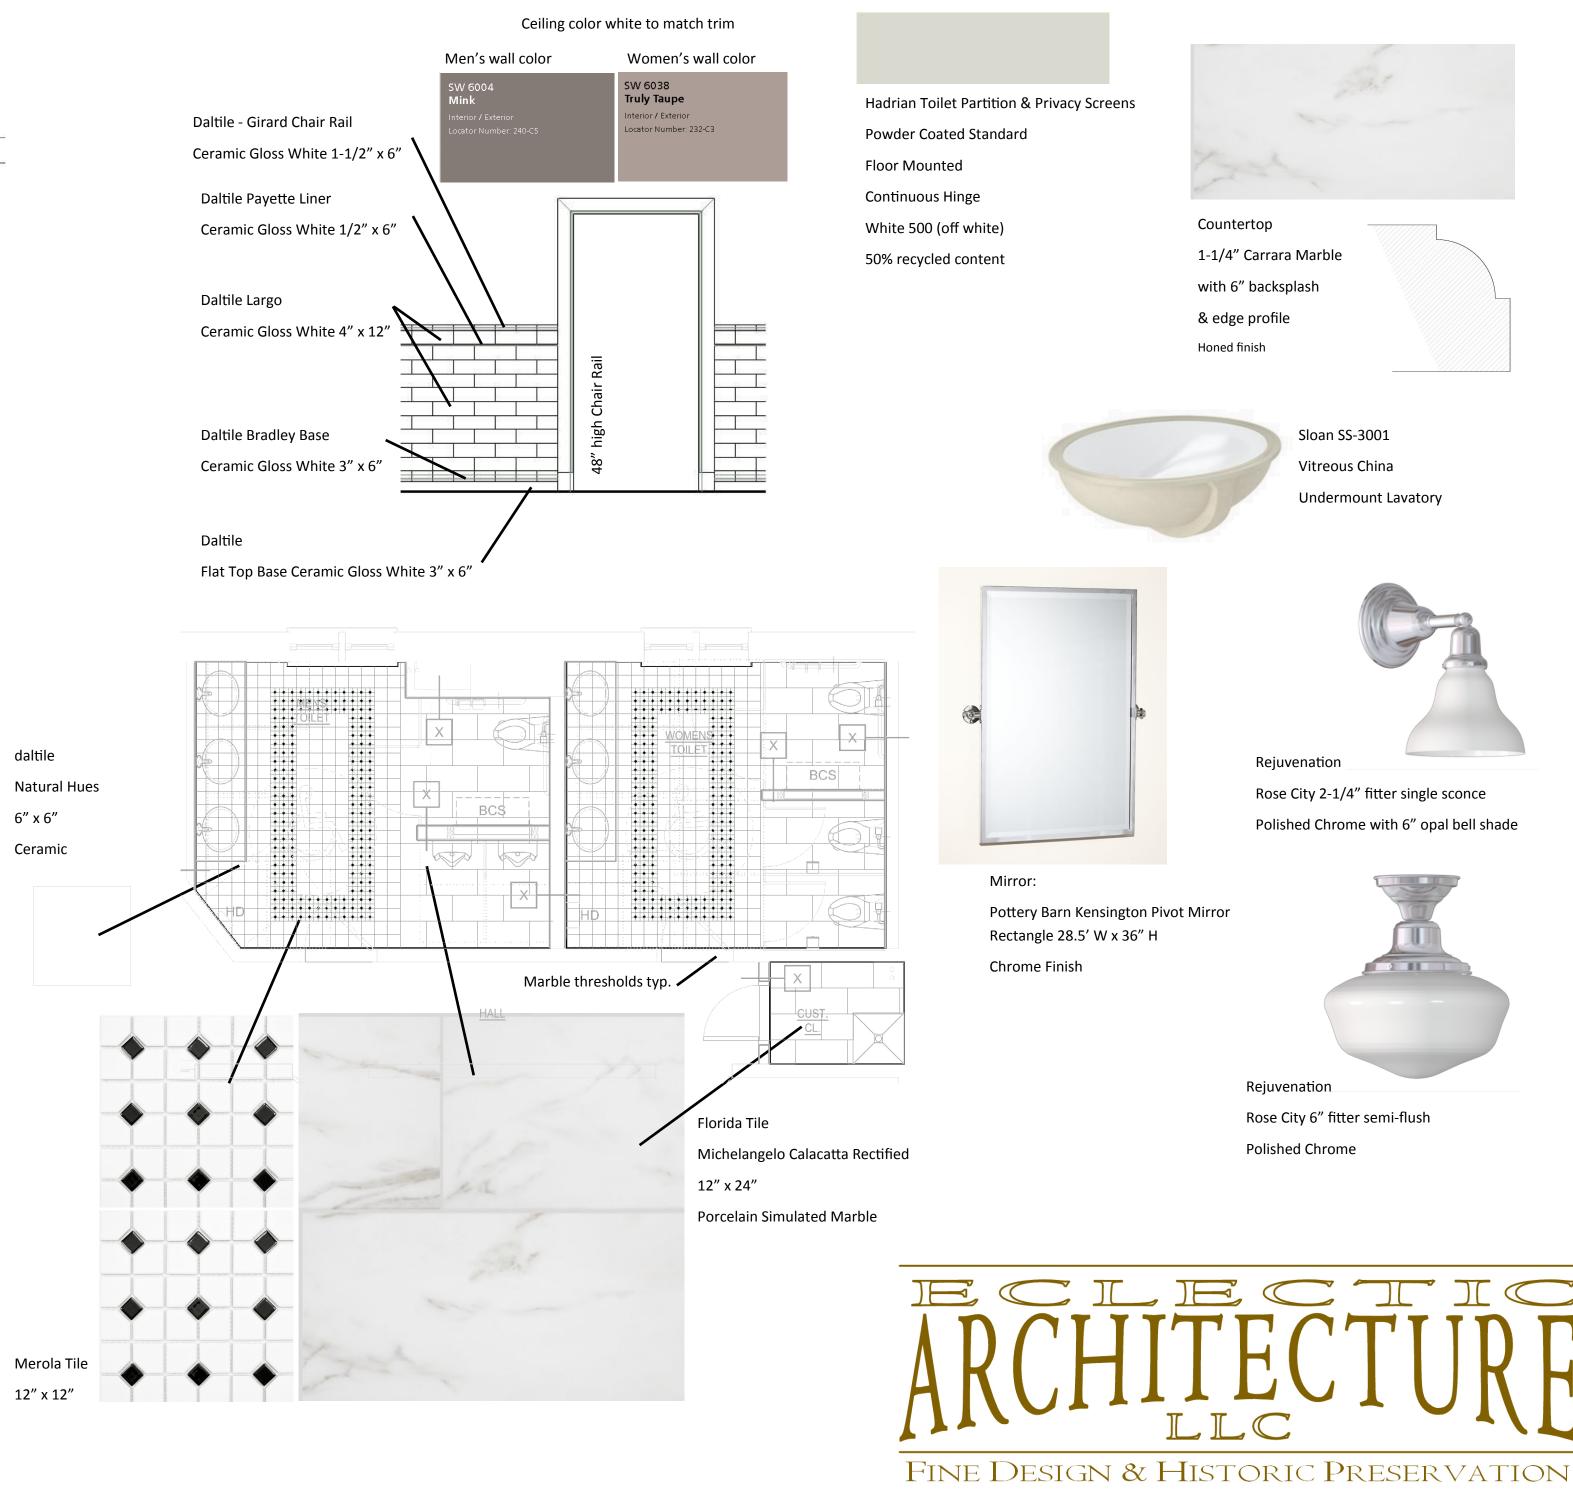

#### 7. Rutherfurd Hall Bathroom Bids

BE IT RESOLVED, that the Allamuchy Board of Education rejects all bids received for the Rutherfurd Hall Bathroom Project on May 12, 2020 and authorizes the architects to begin negotiations with contractors.