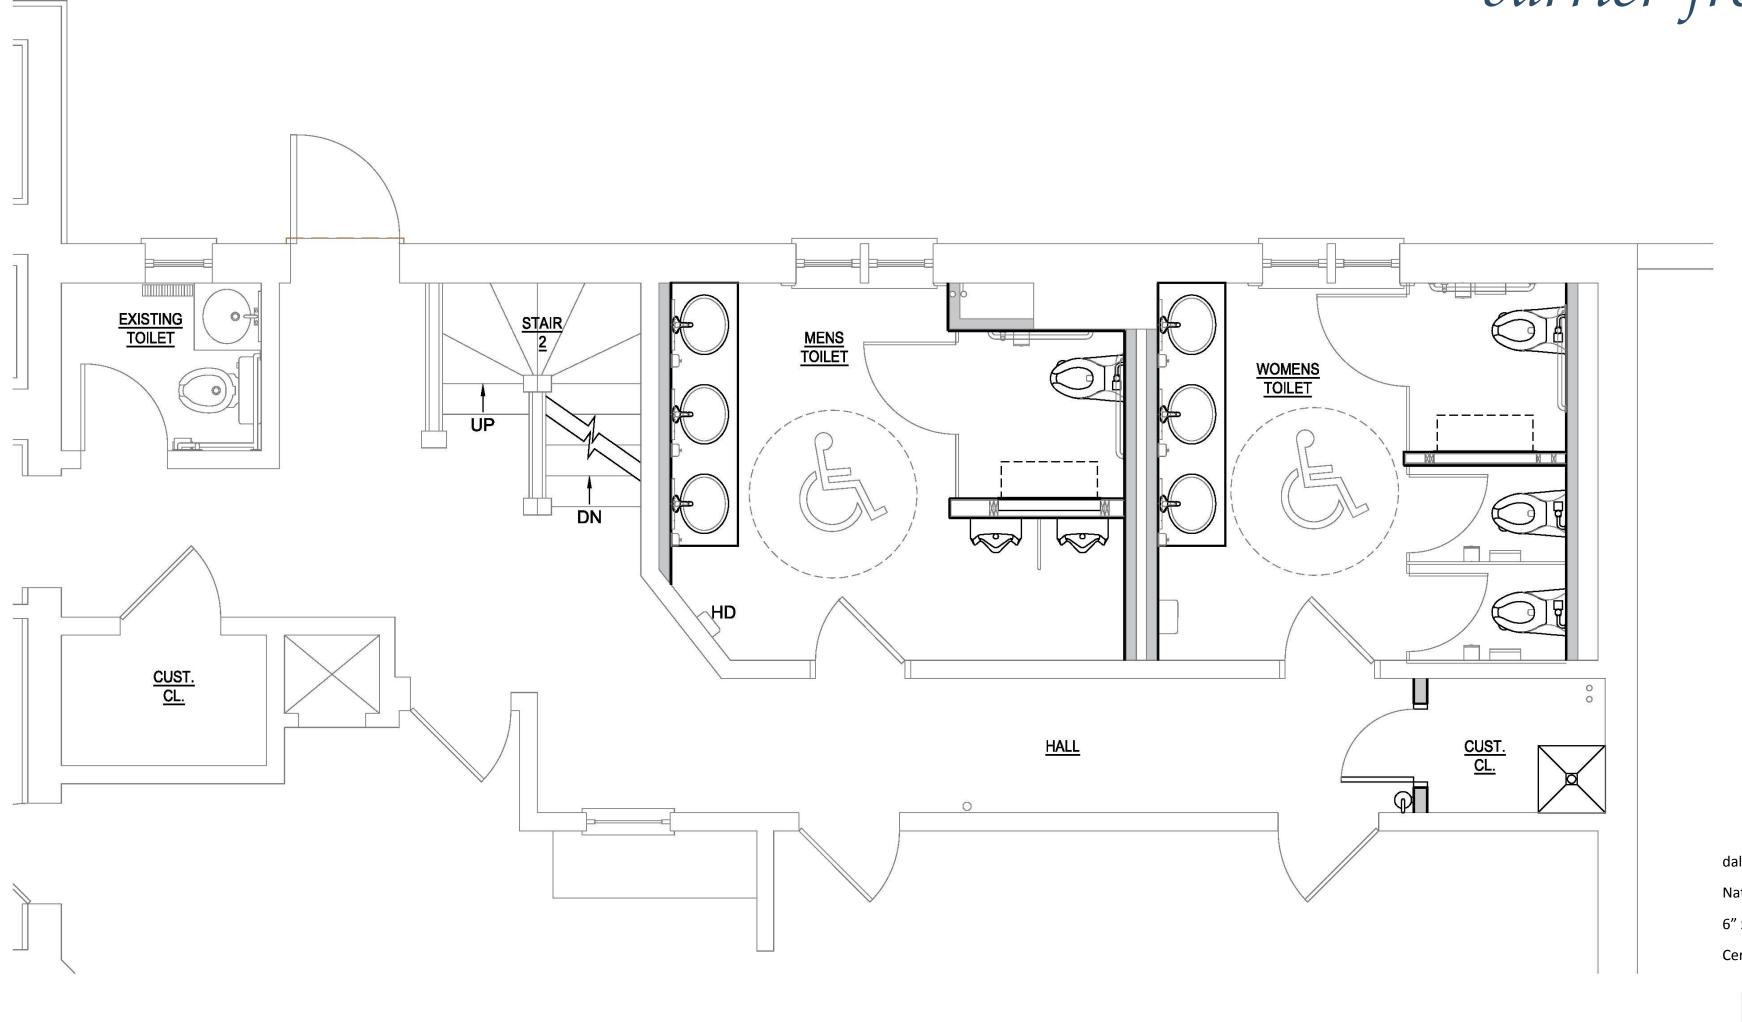

#### 7. Rutherfurd Hall Bathroom Bids

BE IT RESOLVED, that the Allamuchy Board of Education rejects all bids received for the Rutherfurd Hall Bathroom Project on May 12, 2020 and authorizes the architects to begin negotiations with contractors.