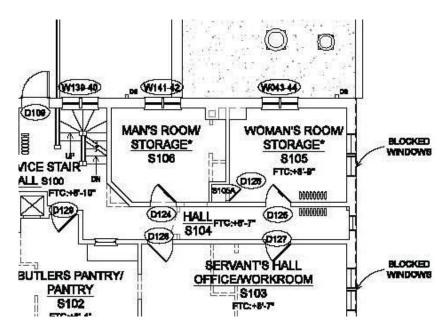

#### 1. Policy Updates (Appendix 10)

BE IT RESOLVED, to approve the first reading of the following policies that have been reviewed, revised and recommended by the Governance Committee:

| 7510.01 | Rutherfurd Hall |  |
|---------|-----------------|--|
|---------|-----------------|--|

#### 7. Rutherfurd Hall Bathroom Bids

BE IT RESOLVED, that the Allamuchy Board of Education rejects all bids received for the Rutherfurd Hall Bathroom Project on May 12, 2020 and authorizes the architects to begin negotiations with contractors.