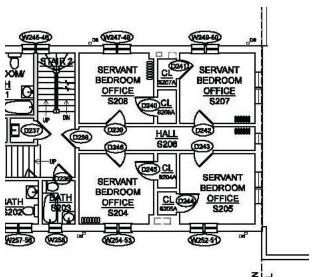

#### 1. Policy Updates (Appendix 10)

BE IT RESOLVED, to approve the first reading of the following policies that have been reviewed, revised and recommended by the Governance Committee:

| 7510.01 | Rutherfurd Hall |  |
|---------|-----------------|--|
|---------|-----------------|--|

#### 7. Rutherfurd Hall Bathroom Bids

BE IT RESOLVED, that the Allamuchy Board of Education rejects all bids received for the Rutherfurd Hall Bathroom Project on May 12, 2020 and authorizes the architects to begin negotiations with contractors.